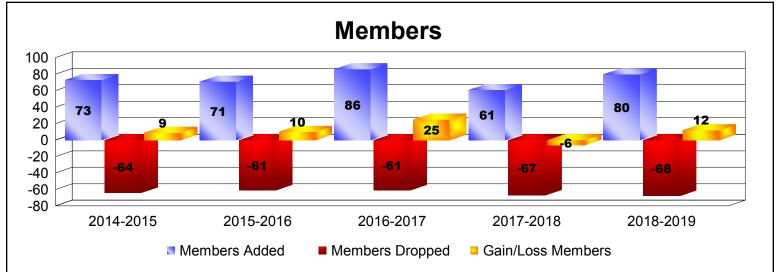

District 111BO As of June 2019 Cumulative

| Year      | New<br>Clubs | Dropped<br>Clubs | Gain/<br>Loss<br>Clubs | New<br>Members | Charter<br>Members | Reinstate<br>Members | Transfer<br>Members | Total<br>Member<br>Added | Total<br>Members<br>Dropped | Gain/<br>Loss<br>Members |
|-----------|--------------|------------------|------------------------|----------------|--------------------|----------------------|---------------------|--------------------------|-----------------------------|--------------------------|
| 2014-2015 | 0            | 0                | 0                      | 67             | 0                  | 2                    | 4                   | 73                       | -64                         | 9                        |
| 2015-2016 | 0            | 0                | 0                      | 62             | 0                  | 0                    | 9                   | 71                       | -61                         | 10                       |
| 2016-2017 | 0            | 0                | 0                      | 81             | 0                  | 0                    | 5                   | 86                       | -61                         | 25                       |
| 2017-2018 | 0            | 0                | 0                      | 57             | 0                  | 1                    | 3                   | 61                       | -67                         | -6                       |
| 2018-2019 | 0            | 0                | 0                      | 76             | 0                  | 3                    | 1                   | 80                       | -68                         | 12                       |
| Average   | 0            | 0                | 0                      | 69             | 0                  | 1                    | 4                   | 74                       | -64                         | 10                       |